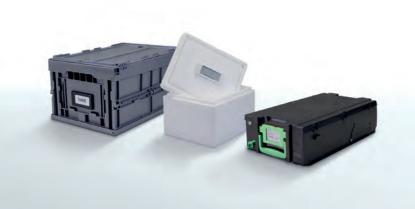

#### Transport boxes

Whether it is the contents of transport boxes, shipping addresses or handling instructions that change: e-paper displays are able to show any change at any time. Data is exchanged with the SAP system via an integrated interface.

### Time-temperature monitoring

E-paper displays are used for time-temperature monitoring. They show temperature values and enable continuous monitoring in supply chains.

### Cashbox management

In cashbox management, security is a top priority. It revolves around locating and identifying valuable goods transported in cashboxes. E-paper displays permanently show important information and whether tampering has occurred.