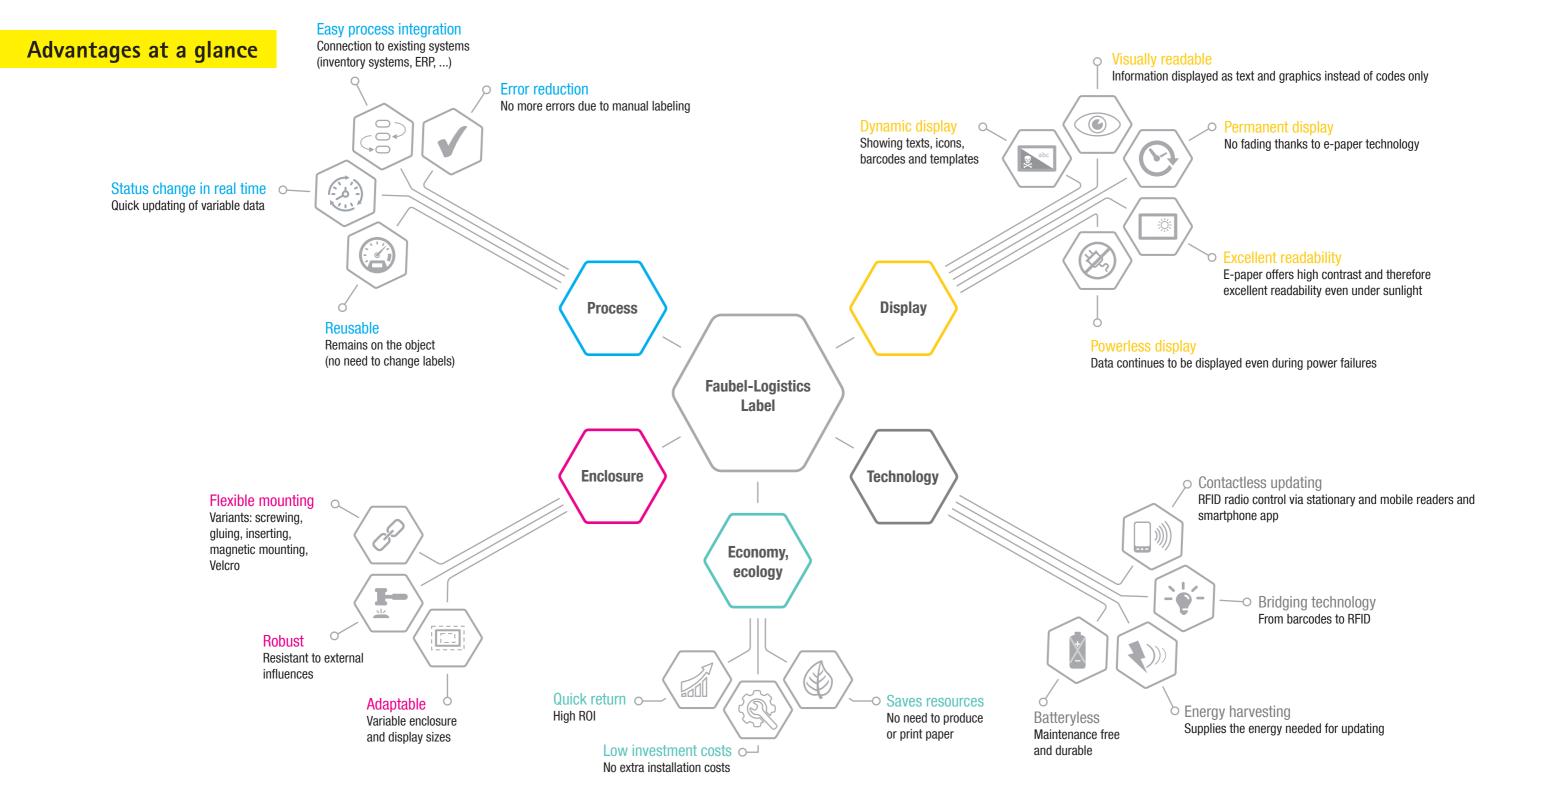

#### Faubel-Logistics Label

Smart labels are perfect for marking processes that require dynamic labeling. They are highly efficient, especially in inventory management and logistics. Fully batteryless, Faubel-Logistics Labels contain e-paper displays with rewritable RFID tags. The energy needed for updating data is supplied

by the RFID field of smartphones or other readers.

#### Product data

- Display size: 2.9 or 4.2 inch
- Display in black and white
- Supported standard: ISO 15693
- Batteryless

Faubel-Logistics Label